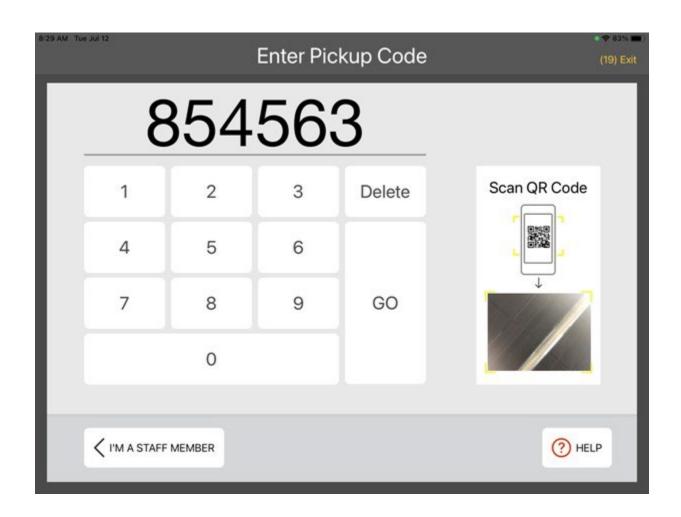

ll call for assistance. Thank you for your cooperation.



## **Drop-Off Instructions**

1. Select "BEGIN DROPOFF" on the main screen





2. Enter your email address (\*this is the address given on your Runner Application for notifications)





3. Select the department to receive notification of the drop off





4. Ensure all items are placed in the locker before closing, then press "EXIT".





## **Pick-Up Instructions**

- 1. Estimated turnaround time for work dropped off in the lockers is between 48-72 hours. Once your work is completed, you will receive a text and/or email from "Luxer One" with a code to pick up your work.
- 2. Once you have received your code, select "BEGIN PICKUP" on the main screen





3. Enter your 6-digit pick up code, or scan the QR barcode provided to you





## 4. Sign for the package





5. Retrieve your items. Ensure that all items are collected before closing the locker; press "Exit" when finished.