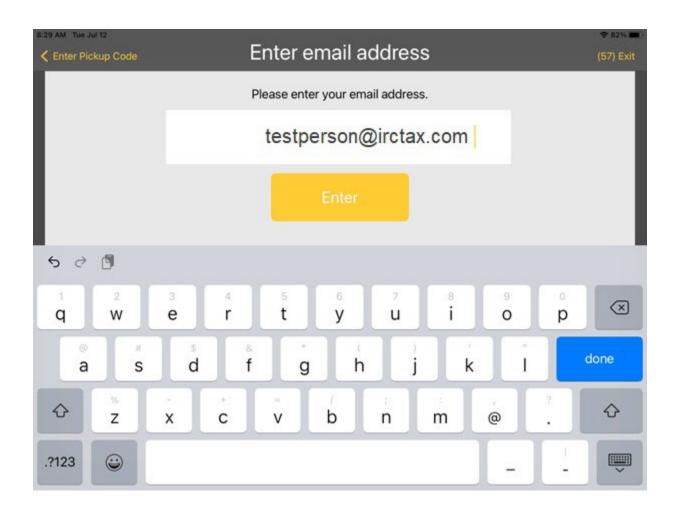

## **Drop-Off Instructions**

1. Select "BEGIN DROPOFF" on the main screen

2. Enter your email address (\*this is the address given on your Runner Application for notifications)

3. Select the department to receive notification of the drop off