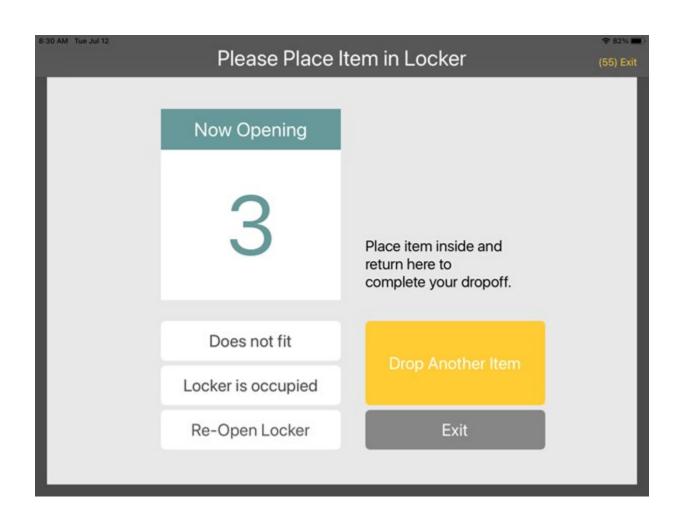

x Collector's Office by either submitting a new application, or notifying the Dealer Support team of removal/termination of staff member.

If you are not receiving notifications, lost your pick up code, or have changed your email address, please contact our Dealer Support team for assistance. If you are experiencing technical issues while using the lockers, please notify the receptionist and they will call for assistance. Thank you for your cooperation.



## **Drop-Off Instructions**

1. Select "BEGIN DROPOFF" on the main screen





2. Enter your email address (\*this is the address given on your Runner Application for notifications)





3. Select the department to receive notification of the drop off





4. Ensure all items are placed in the locker before closing, then press "EXIT".





## **Pick-Up Instructions**

- 1. Estimated turnaround time for work dropped off in the lockers is between 48-72 hours. Once your work is completed, you will receive a text and/or email from "Luxer One" with a code to pick up your work.
- 2. Once you have received your code, select "BEGIN PICKUP" on the main screen





3. Enter your 6-digit pick up code, or scan the QR barcode provided to you





## 4. Sign for the package





5. Retrieve your items. Ensure that all items are collected before closing the locker; press "Exit" when finished.