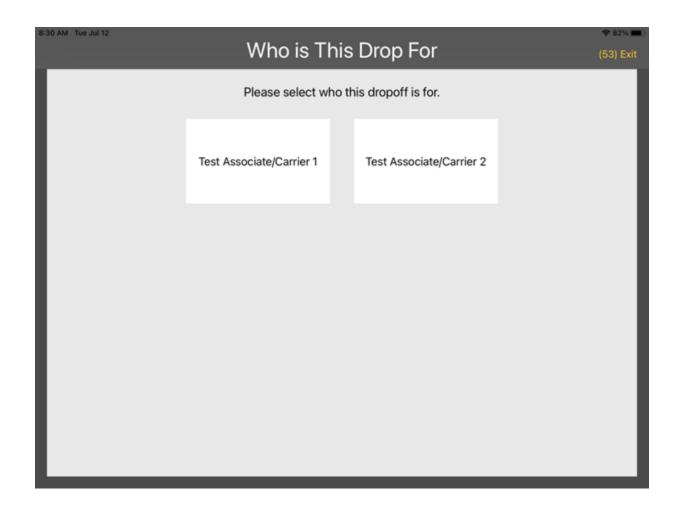

## **Drop-Off Instructions**

1. Select "BEGIN DROPOFF" on the main screen

2. Enter your email address (\*this is the address given on your Runner Application for notifications)

3. Select the department to receive notification of the drop off