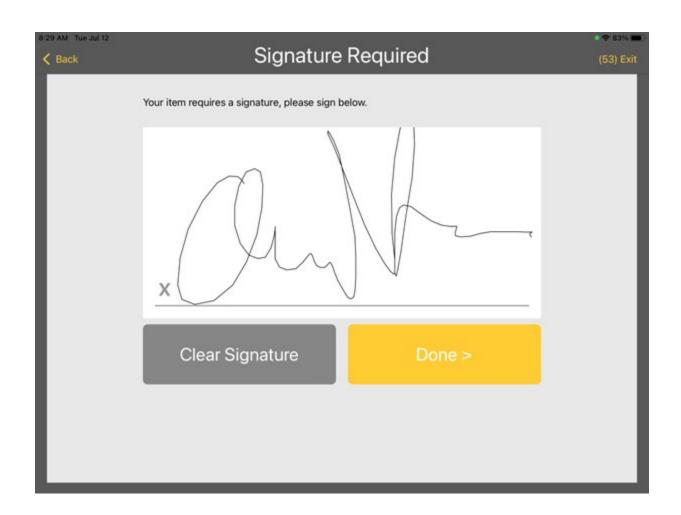

## 4. Sign for the package

5. Retrieve your items. Ensure that all items are collected before closing the locker; press "Exit" when finished.