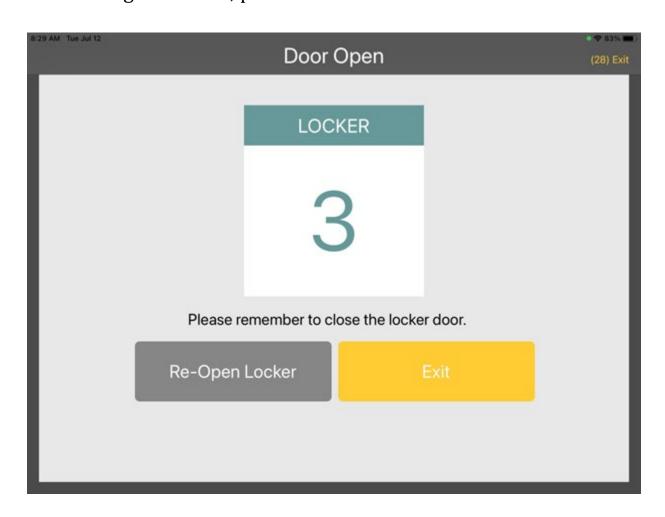

## 4. Sign for the package

5. Retrieve your items. Ensure that all items are collected before closing the locker; press "Exit" when finished.